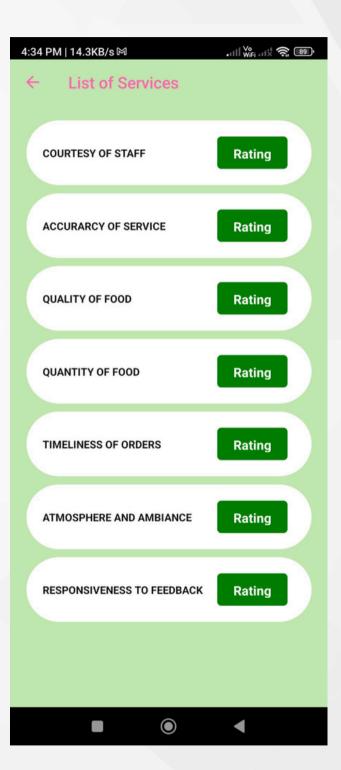

### **RATE OUR SERVICES**

In this process, we capture customer details such as Name, Mobile Number, and Email ID. Subsequently, an OTP is sent to the provided Email ID. Then, we present a list of our services to the customer. They can choose any service, and the customer can provide suggestions for that specific service, which will help us improve our services.