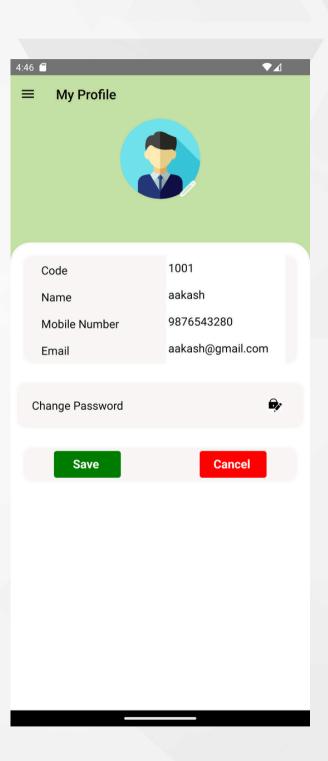

## **MY PROFILE**

It allows users to view and modify their personal information, preferences, and settings, such as their mobile number and password. Additionally, it provides the ability to change the password.