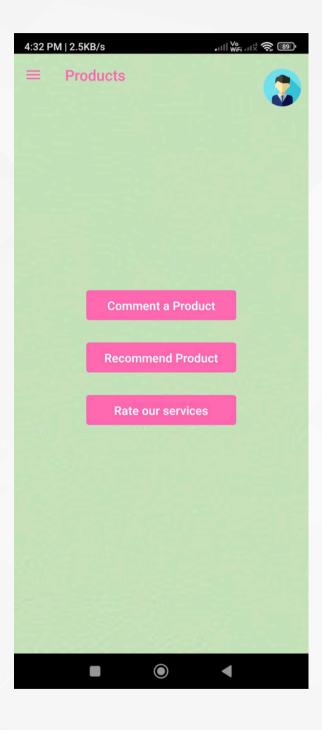

### **COMMENT A PRODUCT**

In this process, we capture customer details such as Name, Mobile Number, and Email ID. Subsequently, an OTP is sent to the provided Email ID. Then, we present a list of our existing products to the customer, who can select any item. Upon selection, the details of the chosen product are displayed, and the customer can proceed to comment on that specific product.

### **RECOMMEND PRODUCT**

In this process, we capture customer details such as Name, Mobile Number, and Email ID. Subsequently, an OTP is sent to the provided Email ID. Then, we present a list of our yet-tobe-launched products to the customer. They can choose any product, and its details are displayed. Customers can then provide recommendations or suggestions for that specific product. Additionally, if they wish to suggest new products, they can create new product suggestions as well.

### **RATE OUR SERVICES**

In this process, we capture customer details such as Name, Mobile Number, and Email ID. Subsequently, an OTP is sent to the provided Email ID. Then, we present a list of our services to the customer. They can choose any service, and the customer can provide suggestions for that specific service, which will help us improve our services.