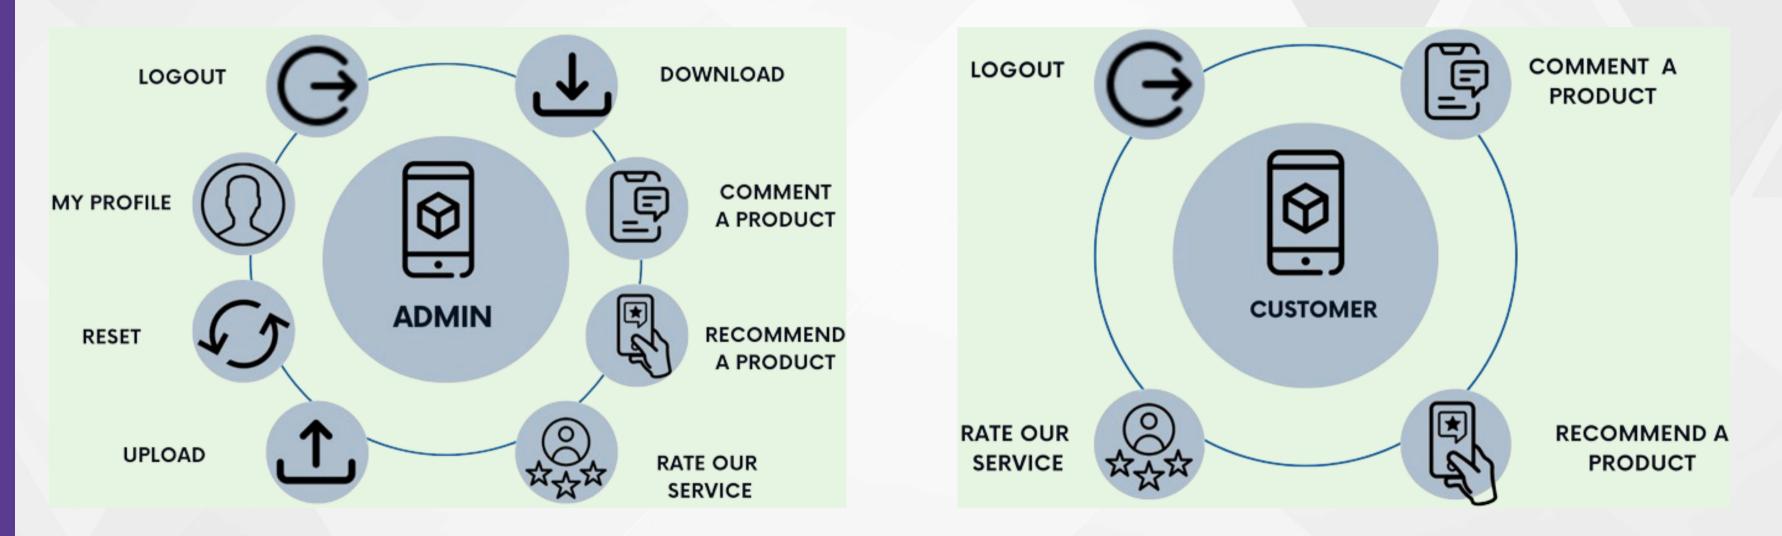

#### ADMIN

In the Admin module, the administrators can download the products from the BI portal and upload the comments, feedback, and ratings provided by the users(Customer,Supplier,Employee) to the BI portal.

#### **CUSTOMER**

In the User module(Customer,Supplier,Employee), customers can provide comments, feedback, and ratings.

## WORKFLOW

#### **ADMIN**

#### **CUSTOMER**

### UPLOAD

It is a mandatory, all offline customer comments, feedbacks and rating on our service and products could be uploaded to the BI PORTAL server. So that BI PORTAL will provide different analytical reports to the stake holders and decision makers to monitor and improve current business scenario.

#### RESET

In the Reset Screen, it will delete all data in local database and refresh with new product and services from the BI PORTAL. It will enable next cycle of feedback system from our customers.

## **MY PROFILE**

It allows users to view and modify their personal information, preferences, and settings, such as their mobile number and password. Additionally, it provides the ability to change the password.