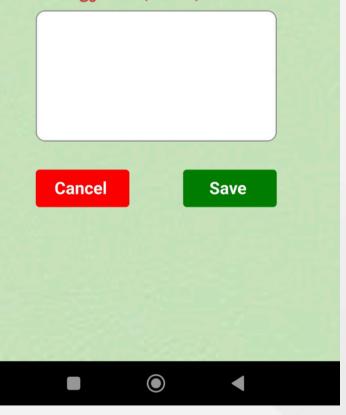

### **COMMENT A PRODUCT**

In this process, we capture customer details such as Name, Mobile Number, and Email ID. Subsequently, an OTP is sent to the provided Email ID. Then, we present a list of our existing products to the customer, who can select any item. Upon selection, the details of the chosen product are displayed, and the customer can proceed to comment on that specific product.

4:33 PM | 0.9KB/s

. 111 🚧 👘 🔊

Commend

M002 / MINT MOJITO (300 ml)OR மொஜிடோ OR மின்ட் மொஜிடோ (300ml)